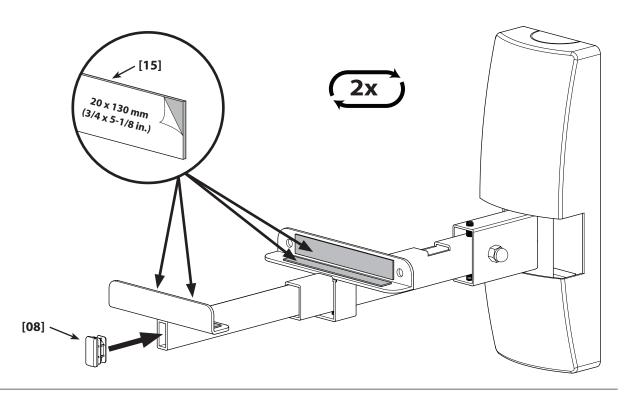

# 6: Install Foam Strips and Cap

7: Mount Speaker

Milestone AV Technologies, Inc. and its affiliated corporations and subsidiaries (collectively, "Milestone"), intend to make this manual accurate and complete. However, Milestone makes no claim that the information contained herein covers all details, conditions, or variations. Nor does it provide for every possible contingency in connection with the installation or use of this product. The information contained in this document is subject to change without notice or obligation of any kind. Milestone makes no representation of warranty, expressed or implied, regarding the information contained herein. Milestone assumes no responsibility for accuracy, completeness or sufficiency of the information contained in this document.